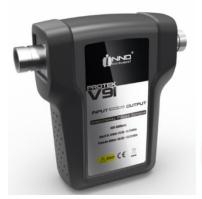

## V91 Directional Power Sensor

| Frequency Range            | 150MHz to 3.8GHz                                       |
|----------------------------|--------------------------------------------------------|
| Input Power Range          | Average Peak                                           |
| Measurement<br>Uncertainty | 4%( CW condition, 25°c)<br>Peak ±7%, Modulation ±0.2dB |
| Return Loss                | 27dB(<2.5GHz), 25dB(>2.5GHz)                           |
| Directivity                | 27dB                                                   |
| Insert Loss                | 0.05dB(<1GHz)                                          |