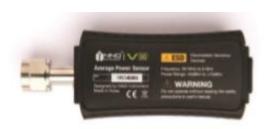

## V90

Average Power Sensor

| Frequency Range           | 50MHz to 6GHz              |
|---------------------------|----------------------------|
| Frequency Resolution      | 1MHz                       |
| Output Power Range        | -45dBm to +10dBm           |
| Min/Max Input Power Range | -50dBm / +15dBm            |
| Measurement Type          | Average                    |
| Measurement Uncertainty   | ±7%                        |
| DC Voltage                | 5V / 500mA(with USB cable) |
| S11(Return Loss)          | Less than -25dBm           |
| Power Consumption         | 5V 0.15A(0.75W)            |
| Dimensions                | 137 x 52 x 36mm            |