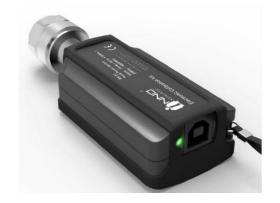

## V95 Electric Calibration Kit

| Frequency Range          | 50MHz to 6GHz              |
|--------------------------|----------------------------|
| DC Voltage               | 5V / 500mA(with USB Cable) |
| <b>Power Consumption</b> | 5V 0.05A(0.25W)            |
| Dimensions               | 113 x 38 x 27 mm           |
| Weight                   | Less than 162g             |
| Operating<br>Temperature | 0°C to50°C                 |