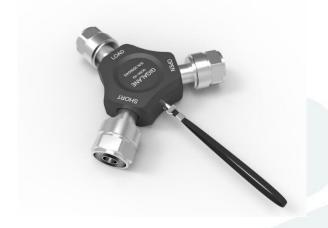

## V96 Mechanical Calibration Kit

| Frequency<br>Range | DC to 6GHz   |
|--------------------|--------------|
| Impedance          | 50Ω          |
| Connector          | Type N, Male |
| Return Loss        | Load <-39dB  |
| Weight             | 214g         |